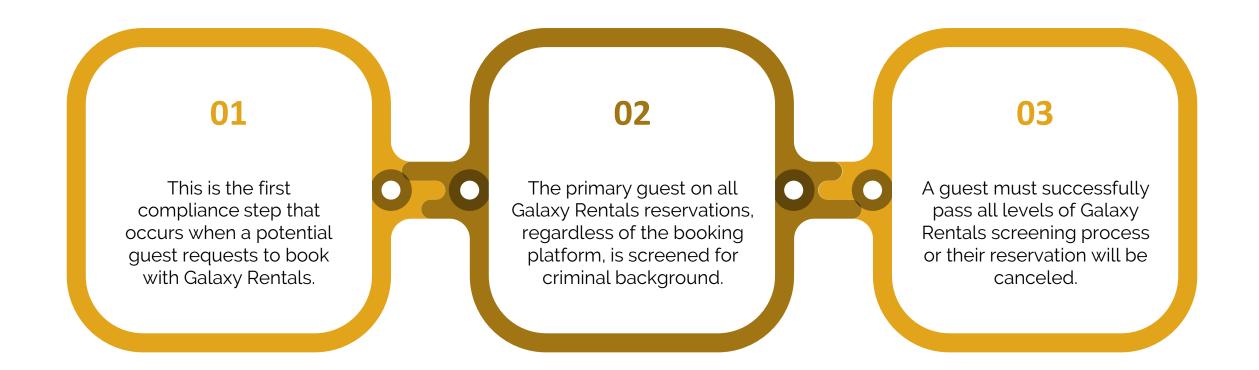

# WHY DOES GALAXY RENTALS HAVE A 3-STEP GUEST COMPLIANCE PROTOCOL?

Galaxy Rentals was founded on a core principle of trust and respect. As a short-term rental company, Galaxy Rentals obtains leases in multifamily apartment communities alongside other tenants as neighbors.

Galaxy Rentals strives to accommodate the best guests and wants our tenant neighbors to feel safe and secure. Additionally, our protocol decreases the risk of theft, damage, and/or criminal activity.

#### **COMPREHENSIVE RENTAL AGREEMENT**

This is the second compliance step that occurs when a potential guest requests to book with Galaxy Rentals.

The primary guest on all Galaxy Rentals reservations, regardless of the booking platform, must legally sign off on our agreement.