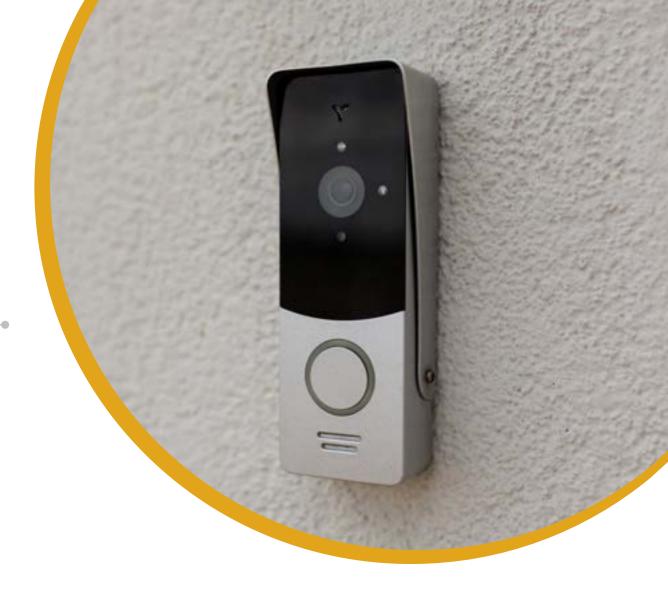

# PREVENTATIVE SECURITY SYSTEM

Galaxy Rentals employs post-confirmation protocols to ensure safety of all community residents.

# RING CAMERA

for Front Door Surveillance

This protocol allows Galaxy Rentals Trust and Safety Manager to enforce occupancy, arms, and behavioral rules.