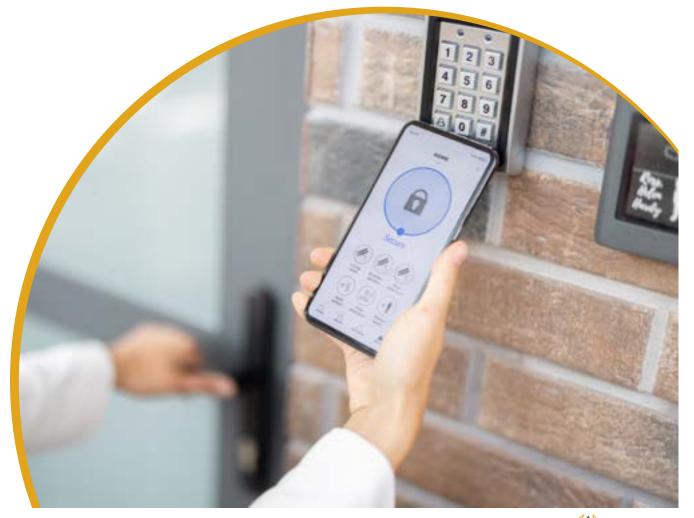

# PREVENTATIVE SECURITY SYSTEM

Galaxy Rentals employs post-confirmation protocols to ensure safety of all community residents.

# SMART LOCK

For access security.

This protocol controls access to any Galaxy Rentals unit by providing guests with a one-time code only valid for the duration of their reservation. A separate unique code and key is given to our Partners.