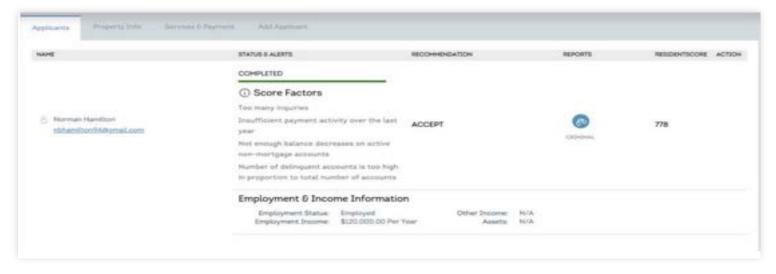

A criminal background report is sent securely to Galaxy Rentals where our Trust & Safety Manager analyzes the results and makes a decision based on Galaxy Rentals screening policy.