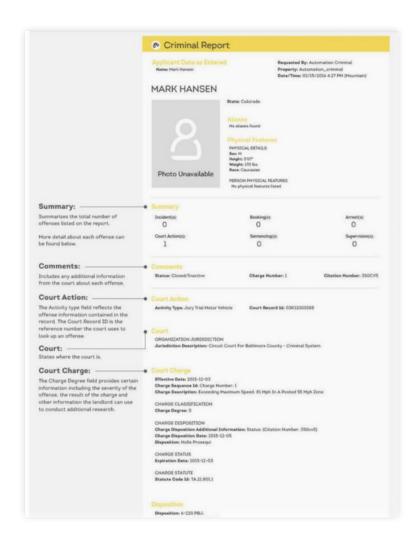

#### **SAMPLE CRIMINAL SCREENING**

A criminal background report is sent securely to Galaxy Rentals where our Trust & Safety Manager analyzes the results and makes a decision based on Galaxy Rentals screening policy.

#### WHAT IS GALAXY RENTALS'S SCREENING POLICY?

No severe criminal convictions and sex offenses including but not limited to murder, terrorism, rape, assault, battery, and child abuse. Our screening checks the OFAC list and public state and country criminal records as well as state and national sex offender registries.

**>** 

For lesser charges, Galaxy Rentals screening policy takes several factors into account, such as the severity of the charge, when the charge was placed, and the type of offense.